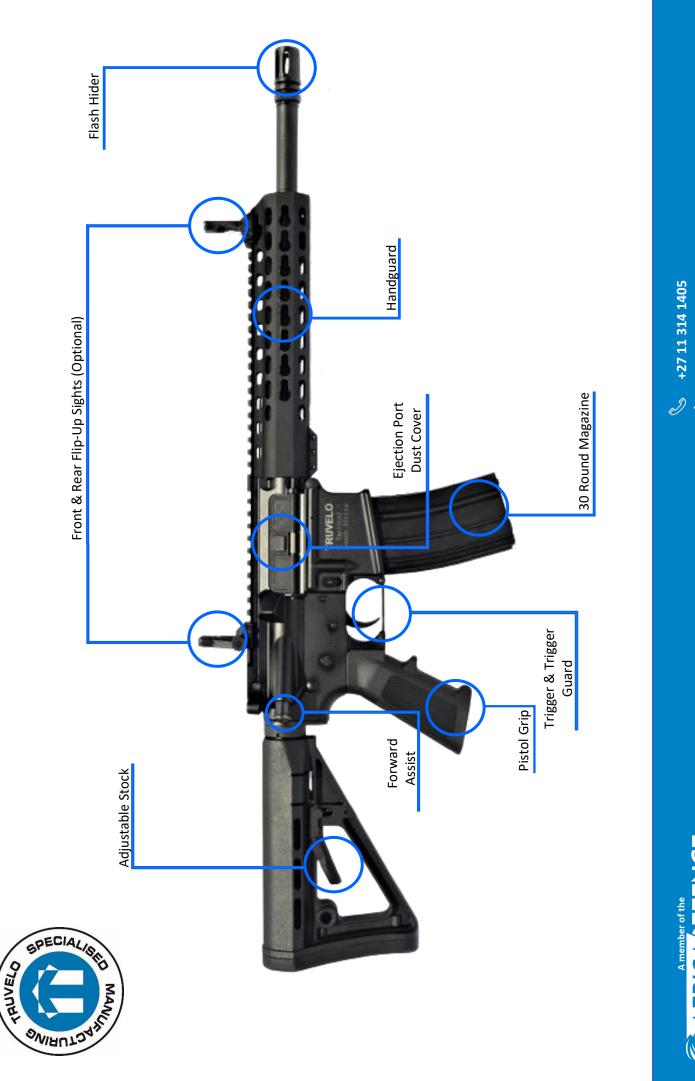

The TRV 545 Carbine is a 5.56x45mm direct impinged gas operated rifle. Both the upper and lower receiver are made from precision forged 7075-T6 aluminium, with the upper receiver benefiting from an extended M4 feed ramp. The 12", 14.5", 16", 18" and 20" cold forged rifled barrels are made from high alloy chrome molybdenum steel which is heat treated for strength and endurance.