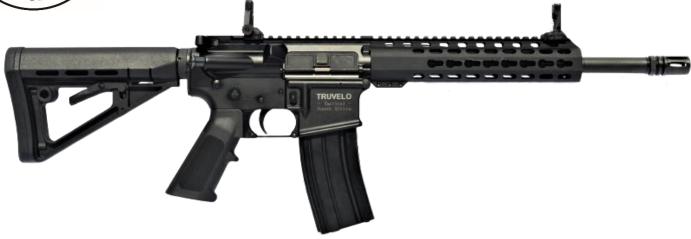

The TRV 545 Carbine is a 5.56x45mm direct impinged gas operated rifle. Both the upper and lower receiver are made from precision forged 7075-T6 aluminium, with the upper receiver benefiting from an extended M4 feed ramp. The 12", 14.5", 16", 18" and 20" cold forged rifled barrels are made from high alloy chrome molybdenum steel which is heat treated for strength and endurance.