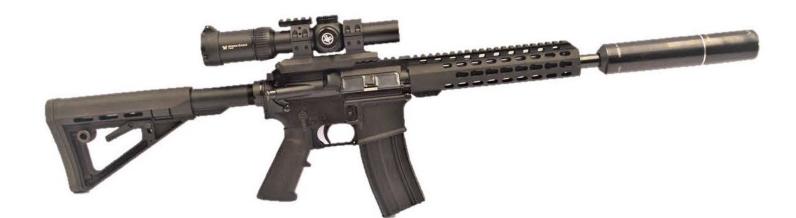

## Truvelo TM 545P-SF

The Truvelo TM 545P-SF is a 5.56x45mm adjustable piston operated firearm. Both the upper and lower receiver are made from precision forged 7075-T6 Aluminium, with the upper receiver benefiting from an extended feed ramp. The 12" barrel is a button rifled barrel made from high alloy Chrome Molybdenum steel with a final Nitride Treatment for strength and endurance.

| DESCRIPTION                                  | SPECIFICATIONS                                                               |
|----------------------------------------------|------------------------------------------------------------------------------|
| Calibre and System                           | 5,56x45mm – Adjustable Piston                                                |
| Barrel Length                                | 12"High Alloy Chrome Molybdenum Steel Barrel-Nitride<br>Treated              |
| Twist Rate                                   | 1 turn in 7 inches                                                           |
| Upper Receiver                               | Model - UK17 precision forged receiver from 7075-T6 with extended feed ramps |
| Lower Receiver                               | Model – UK17 precision forged receiver from 7075-T6                          |
| Weight                                       | 3,49kg Empty Magazine                                                        |
| Magazine Capacity                            | 30 Rounds                                                                    |
| Handguard                                    | Badger Key-Mod Free-Float Rail                                               |
| Furniture                                    | Stock – Badger XS, Grip – Badger A2 Pistol Grip                              |
| Threaded for Muzzle Brake or Sound Moderator | Yes                                                                          |
| Muzzle Brake Included                        | Yes                                                                          |
| Sling attachment points                      | Yes                                                                          |
| Supplied with hard waterproof transit case   | Optional                                                                     |
| Supplied soft back pack                      | Optional                                                                     |