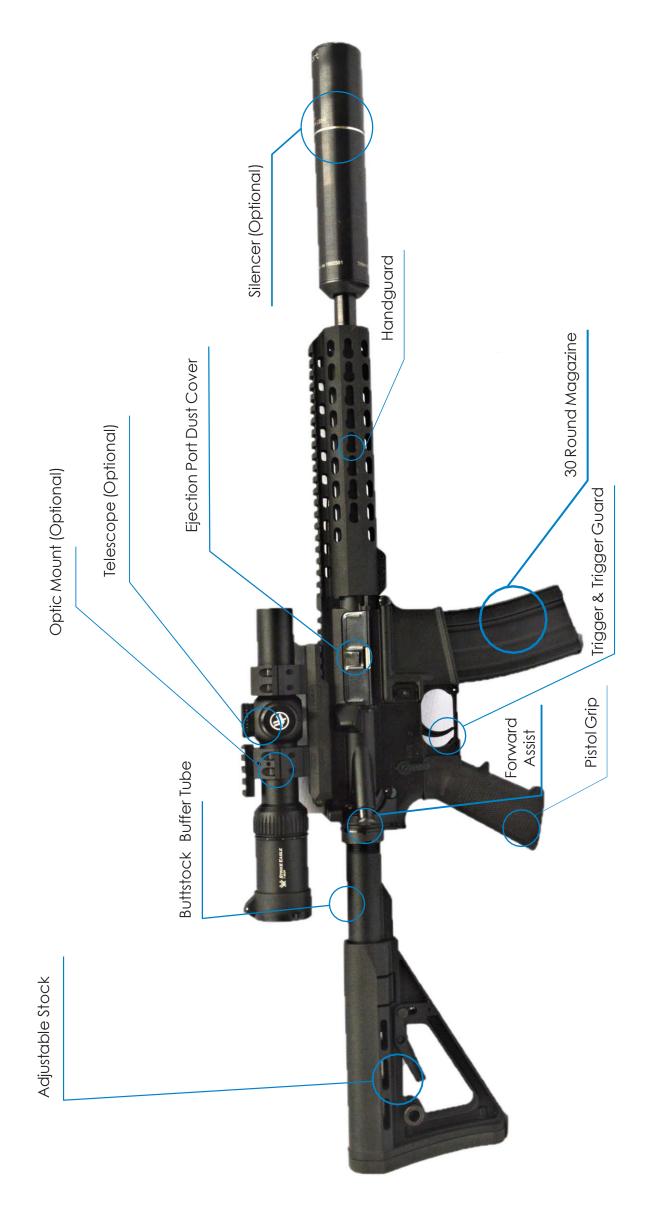

## Truvelo TM 545P-SF

The Truvelo TM 545P-SF is a 5.56x45mm adjustable piston operated firearm. Both the upper and lower receiver are made from precision forged 7075-T6 Aluminium, with the upper receiver benefiting from an extended feed ramp. The 12" barrel is a button rifled barrel made from high alloy Chrome Molybdenum steel with a final Nitride Treatment for strength and endurance.

| DESCRIPTION                                  | SPECIFICATIONS                                                               |
|----------------------------------------------|------------------------------------------------------------------------------|
| Calibre and System                           | 5,56x45mm – Adjustable Piston                                                |
| Barrel Length                                | 12"High Alloy Chrome Molybdenum Steel Barrel-Nitride<br>Treated              |
| Twist Rate                                   | 1 turn in 7 inches                                                           |
| Upper Receiver                               | Model - UK17 precision forged receiver from 7075-T6 with extended feed ramps |
| Lower Receiver                               | Model – UK17 precision forged receiver from 7075-T6                          |
| Weight                                       | 3,49kg Empty Magazine                                                        |
| Magazine Capacity                            | 30 Rounds                                                                    |
| Handguard                                    | Badger Key-Mod Free-Float Rail                                               |
| Furniture                                    | Stock – Badger XS, Grip – Badger A2 Pistol Grip                              |
| Threaded for Muzzle Brake or Sound Moderator | Yes                                                                          |
| Muzzle Brake Included                        | Yes                                                                          |
| Sling attachment points                      | Yes                                                                          |
| Supplied with hard waterproof transit case   | Optional                                                                     |
| Supplied soft back pack                      | Optional                                                                     |